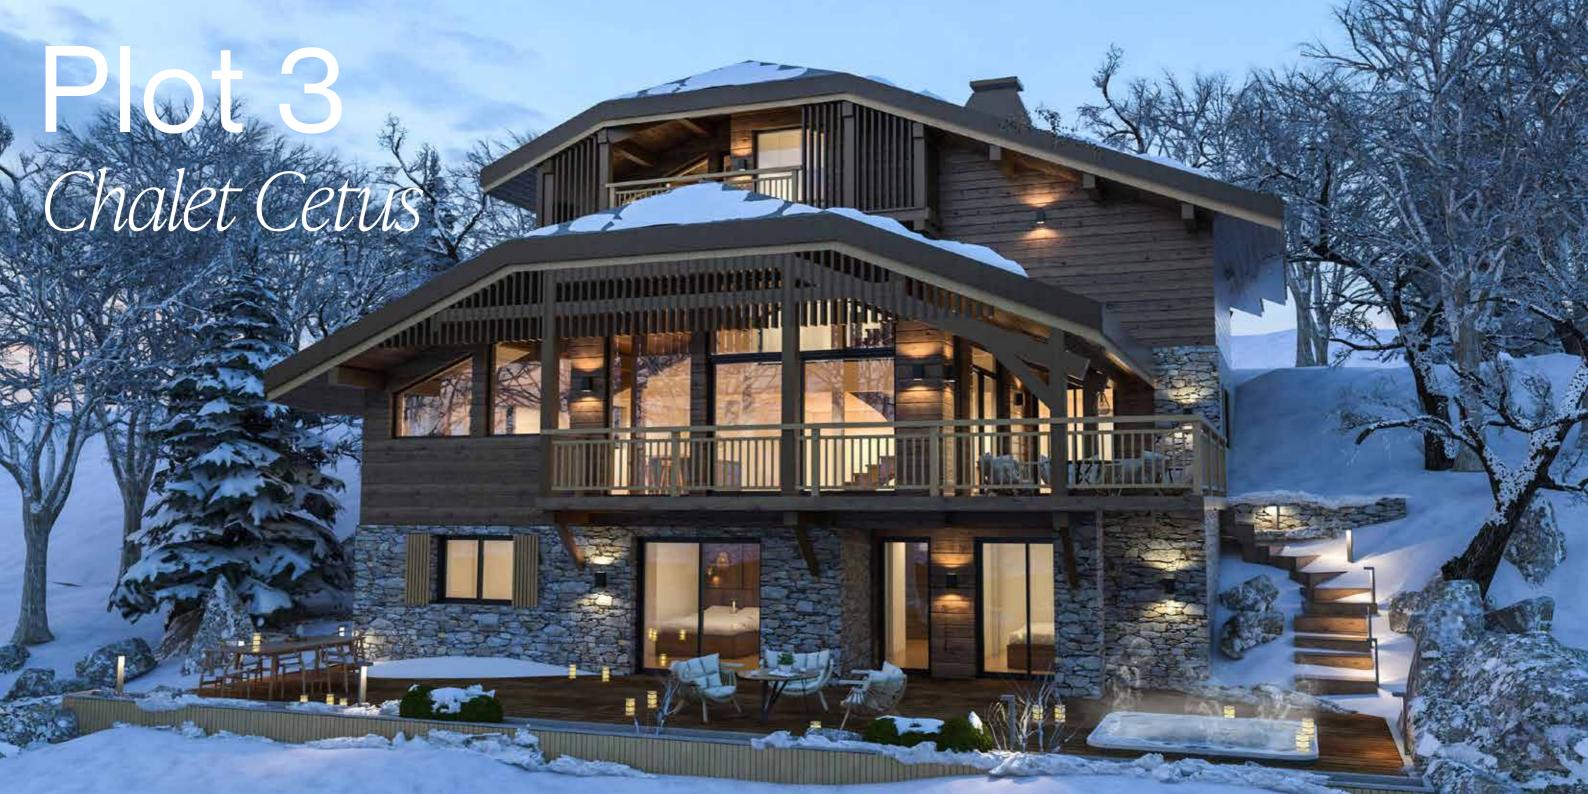

# Plot 3 Chalet Cetus

A beautifully crafted, spacious chalet, with sumptuous penthouse master suite.

#### **PLOT SIZE**

520m<sup>2</sup>

#### **BUILD SIZE**

373m2 - Including 2 covered parking spaces (1 in integrated garage) and 3 uncovered spaces

#### **PLOT CHARACTERISTICS**

Moderately sloping plot, allowing for a striking chalet, over 4 levels opening onto a private garden

#### ORIENTATION

S / SW facing

#### THE VIEWS

Nyon. Pleney. Roc d'Enfer. Morzine centre.

#### KEY BENEFITS

Huge top floor master suite. Vast (>100m²) living level with lounge, kitchen, dining and separate TV area.

Unusually large ensuite bedrooms, including 3 masters.

Large ski bootroom and ample stotage

Generous living space.

Large sunny dining terrace off the living area.

Spa with sauna (or option for hammam) and treatment room, dedicated spa and jacuzzi terrace.

Option to create 4th Master suite

Optional upgrades: Potential for outdoor or indoor pool or integrated swimspa.

Large customisable 33m2 basement – able to accommodate a cinema room, gym or games area to suit your needs.