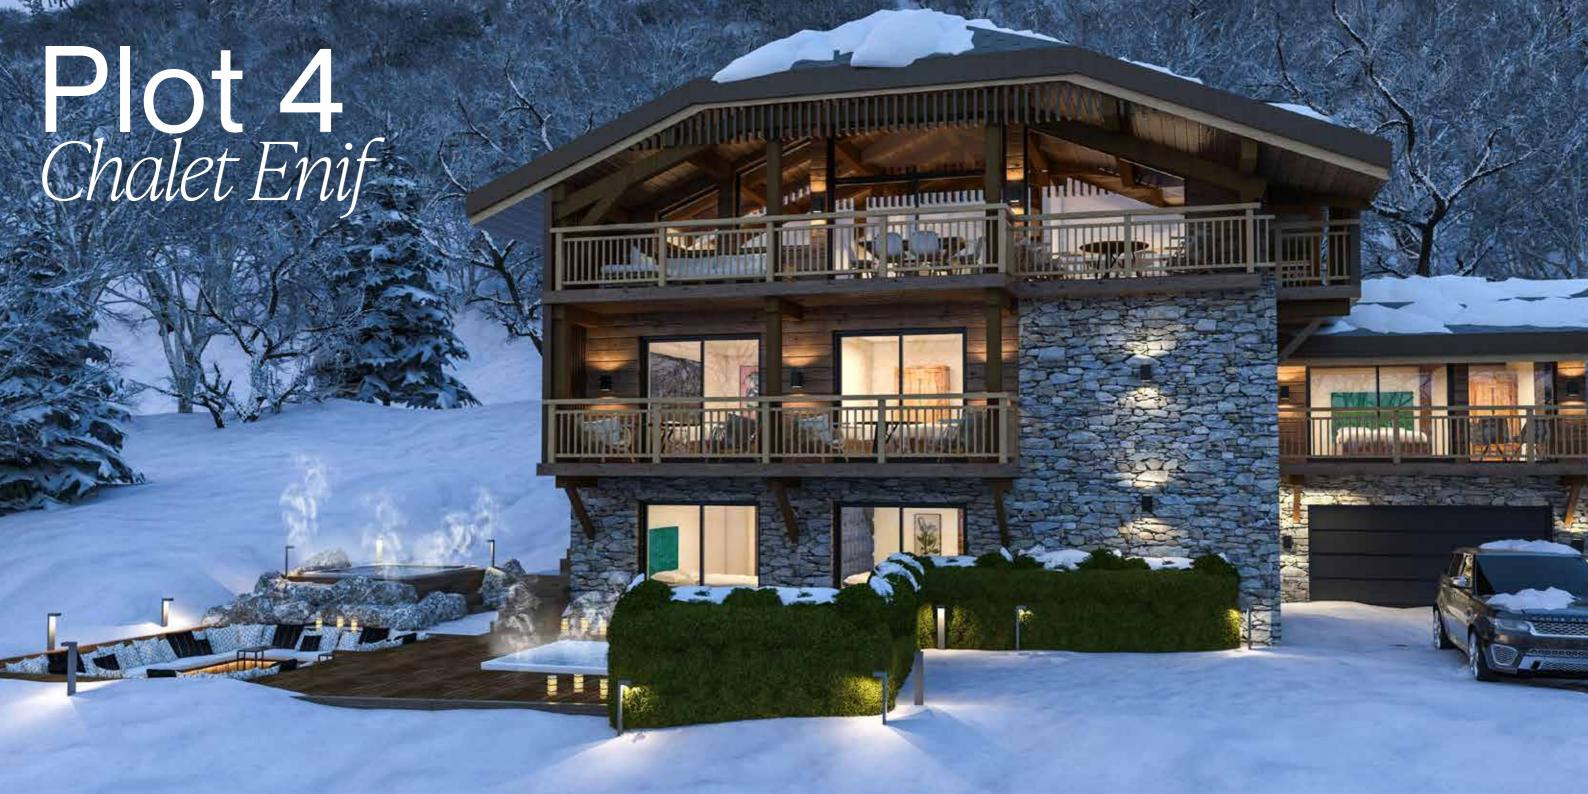

# Plot 4 Chalet Enif

### Vast entertainment spaces and its exclusive garden make this chalet truly unique.

#### **PLOT SIZE** 775m<sup>2</sup>

#### **BUILD SIZE**

428m<sup>2</sup> with two covered parking spaces (integrated garage), 4 uncovered spaces

#### **PLOT CHARACTERISTICS**

The largest of the C2h plots, end of cul-de-sac, quiet location, with large garden space including a small stream

#### **ORIENTATION**

S & W facing SW facing garden

#### THE VIEWS

Stunning views of Morzine centre, Roc d'Enfer, Nyon, and Pleney

Superb 90m<sup>2</sup> customisable basement entertainment space to make your own. Striking feature staircase over 3 levels. Open plan top floor living, kitchen, dining space with 2 balcony terraces.