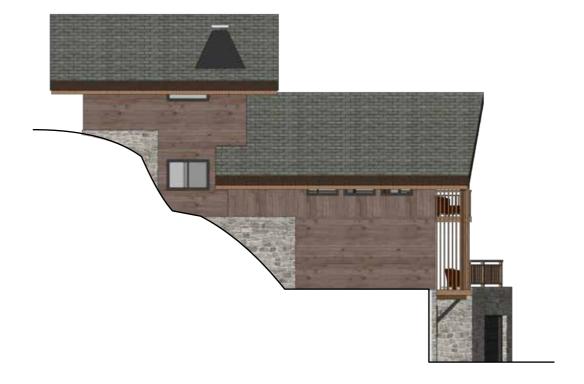

# Plot 3 Chalet Cetus

A beautifully crafted, spacious chalet, with sumptuous penthouse master suite.

#### **PLOT SIZE**

520m<sup>2</sup>

#### **BUILD SIZE**

373m2 - Including 2 covered parking spaces (1 in integrated garage) and 3 uncovered spaces

#### **PLOT CHARACTERISTICS**

Moderately sloping plot, allowing for a striking chalet, over 4 levels opening onto a private garden

#### ORIENTATION

S / SW facing

#### THE VIEWS

Nyon. Pleney. Roc d'Enfer. Morzine centre.

#### KEY BENEFITS

Huge top floor master suite. Vast (>100m²) living level with lounge, kitchen, dining and separate TV area.

Unusually large ensuite bedrooms, including 3 masters.

Large ski bootroom and ample stotage