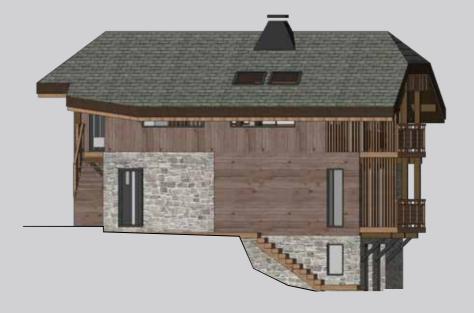

rge ensuite bedrooms, including 3 masters.



Chalet laid out over 4 levels with 5 balconies/terraces and a unique private garden with stream.



Generous top floor living space and terraces. Large dining terrace with impressive views.



Spa with sauna (or option for hammam) and treatment room, leading out to a private garden with integrated swim spa.



Optional upgrades: Potential for outdoor pool, or indoor pool within the basement.



Vast customisable basement able to accommodate a cinema room, gym, games area, or even an indoor pool to suit the your needs.

#### Sale structure

Off-plan sale of 428m<sup>2</sup> chalet, with staged payments at key build milestones, commencing autumn 2023.

#### Sale price

**€ POA** 



### Plot 4 Chalet Enif

#### **SOUTH EAST**



#### SOUTH WEST





# Plot 6 Chalet Draco

## Stunning terraces and a raised position give this chalet striking views.



#### **PLOT SIZE**

449m<sup>2</sup>

#### **BUILD SIZE**

386m² with 2 covered parking spaces (integrated garage), 3 uncovered spaces



#### **PLOT CHARACTERISTICS**

Sloped plot, allowing for a spacious offset chalet set over 4 levels



#### **ORIENTATION**

S / SW with south facing dining and spa terraces



#### **THE VIEWS**

Nyon, Pleney, Roc d'Enfer. Morzine centre.



#### KEY BENEFITS

Stunning raised spa terrace with magnificent views connected to large living/dining terrace, enabling seamless outdoor living with minimal garden maintenance. Option for a lift if desired.



Unusually large en-suite bedrooms, including 3 masters.



Chalet set over 4 levels with numerous, fle