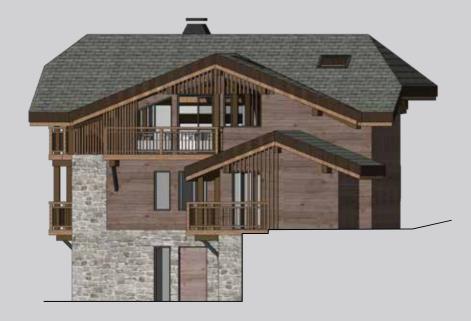

es.



Unusually large ensuite bedrooms, including 3 masters.



Chalet laid out over 4 levels with 5 balconies/terraces and a unique private garden with stream.



Generous top floor living space and terraces. Large dining terrace with impressive views.



Spa with sauna (or option for hammam) and treatment room, leading out to a private garden with integrated swim spa.



Optional upgrades: Potential for outdoor pool, or indoor pool within the basement.



Vast customisable basement able to accommodate a cinema room, gym, games area, or even an indoor pool to suit the your needs.

#### Sale structure

Off-plan sale of 428m<sup>2</sup> chalet, with staged payments at key build milestones, commencing autumn 2023.

#### Sale price

**€ POA** 



### Plot 4 Chalet Enif

#### **SOUTH EAST**



#### SOUTH WEST





# Plot 6 Chalet Draco

## Stunning terraces and a raised position give this chalet striking views.



#### **PLOT SIZE**

449m<sup>2</sup>

#### **BUILD SIZE**

386m² with 2 covered parking spaces (integrated garage), 3 uncovered spaces



#### **PLOT CHARACTERISTICS**

Sloped plot, allowing for a spacious offset chalet set over 4 levels



#### **ORIENTATION**

S / SW with south facing dining and spa terraces



#### **THE VIEWS**

Nyon, Pleney, Roc d'Enfer. Morzine centre.



#### KEY BENEFITS

Stunning raised spa terrace with magnificent views connected to large living/dining terrace, enabling seamless outdoor living with minimal garden maintenance. Option for a lift if desired.



Unusually large en-suite bedrooms, including 3 masters.



Chalet set over 4 levels