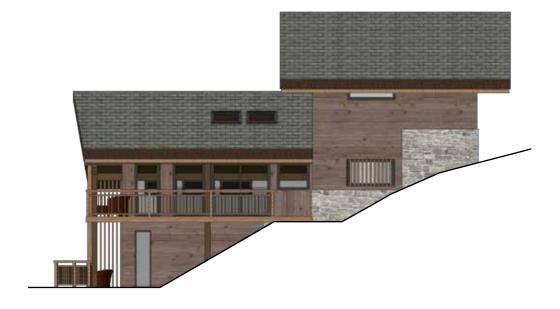

# Plot 6 Chalet Draco

#### **PLOT CHARACTERISTICS**

Sloped plot, allowing for a spacious offset chalet set over 4 levels

### Plot 6 Chalet Draco

**SOUTH WEST** 

**SOUTH EAST** 