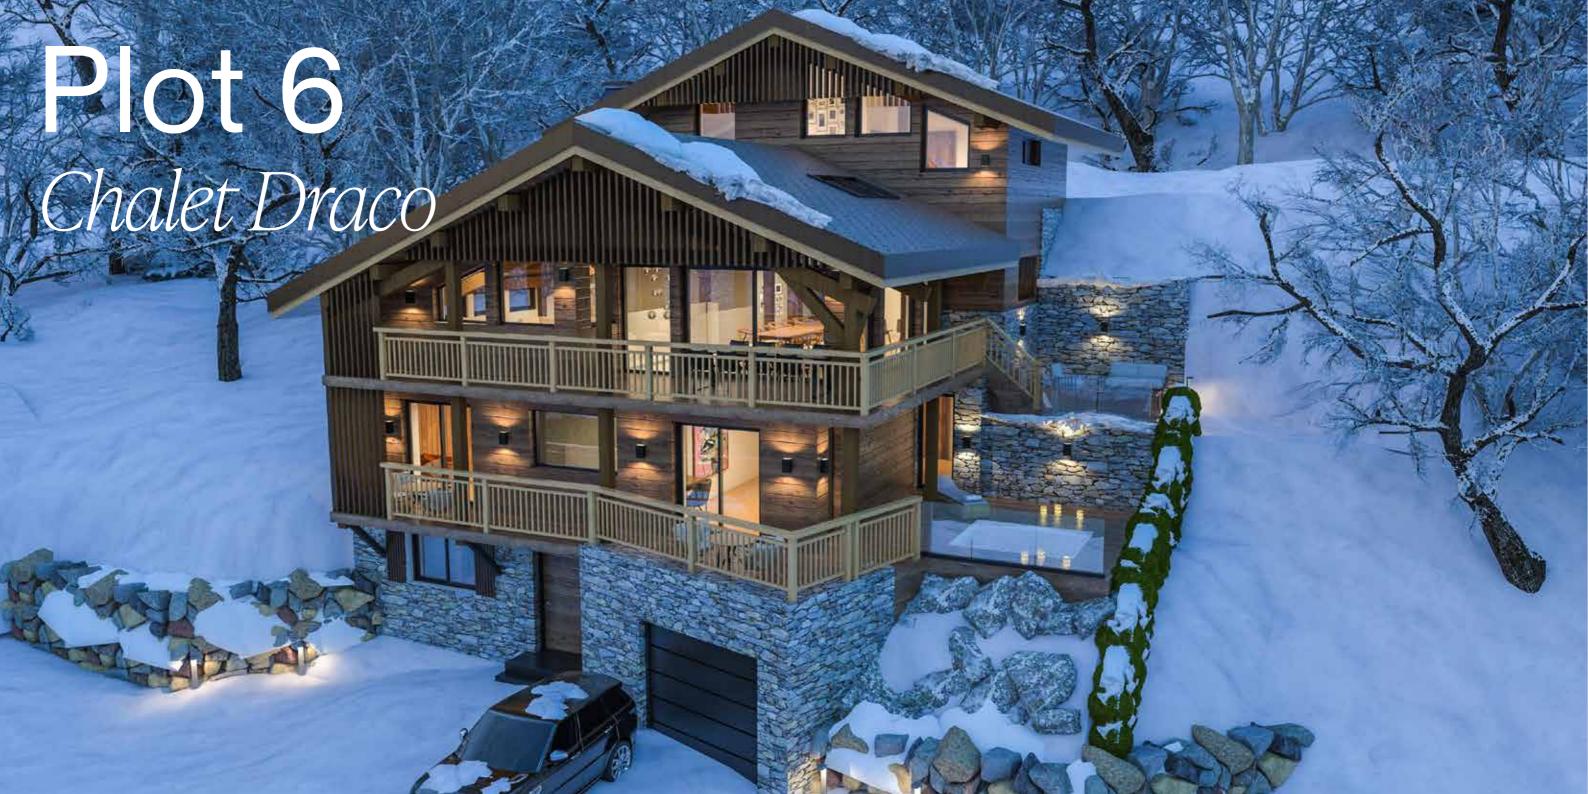

# Plot 6 Chalet Draco

## Stunning terraces and a raised position give this chalet striking views.

#### **PLOT SIZE**

449m<sup>2</sup>

#### **BUILD SIZE**

386m² with 2 covered parking spaces (integrated garage), 3 uncovered spaces

#### **PLOT CHARACTERISTICS**

Sloped plot, allowing for a spacious offset chalet set over 4 levels

#### **ORIENTATION**

S / SW with south facing dining and spa terraces

#### **THE VIEWS**

Nyon, Pleney, Roc d'Enfer. Morzine centre.

#### KEY BENEFITS

Stunning raised spa terrace with magnificent views connected to large living/dining terrace, enabling seamless outdoor living with minimal garden maintenance. Option for a lift if desired.

Unusually large en-suite bedrooms, including 3 masters.

Chalet set over 4 levels with numerous, flexible living and entertainment spaces

Generous living space with dedicated cinema room

Large, covered dining terrace, with stunning views and sunny exposure.

Large spa with sauna and hammam, flexible treatment area and spacious outdoor jacuzzi terrace.

Alternative options for 5, 6, or 7 bedrooms

Option to merge top floor bedrooms to create a superb master suite, and/or replacing indoor spa and or games/TV room with a bedroom.

Large customizable ~30m<sup>2</sup> basement – able to accommodate a gym or games room, to suit your needs.