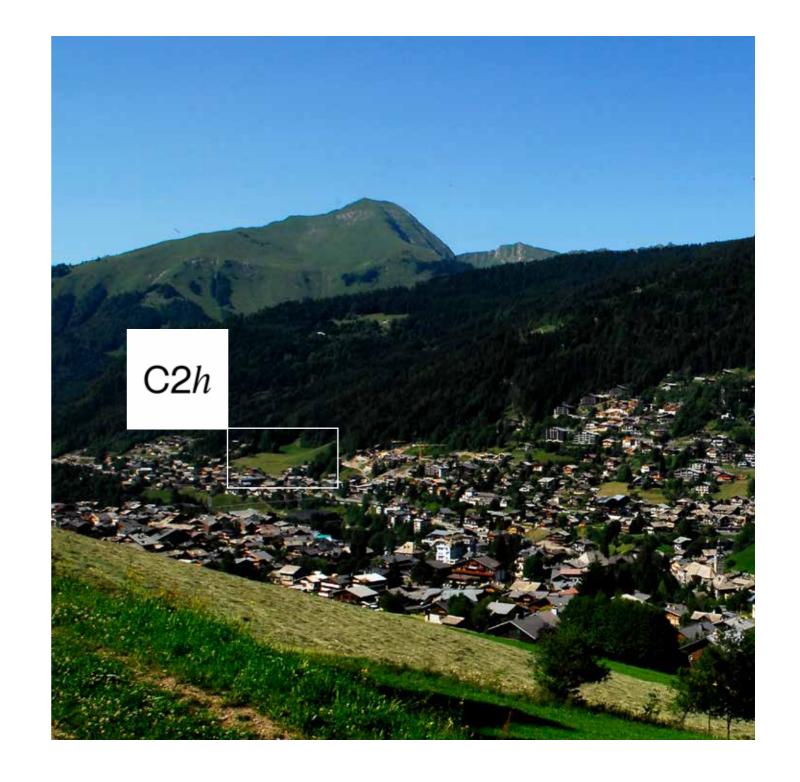

## Morzine

The exclusive new development of Les Bois Venants is located just a short walk from the picturesque, historic centre of Morzine. In the heart of the Porte du Soleil, the resort is ranked among the two largest ski areas in the world.

# A prestigious new community in an exceptional location.

Les Bois Venants development is situated just a short walk from Morzine centre and the Super Morzine lift. This private enclave has a restricted number of plots, allowing for the development of luxury residences.

On the sunny side of Morzine, our individually designed luxury chalets offer breathtaking views of multiple peaks, including Pleney, Nyon and Roc d'Enfer.