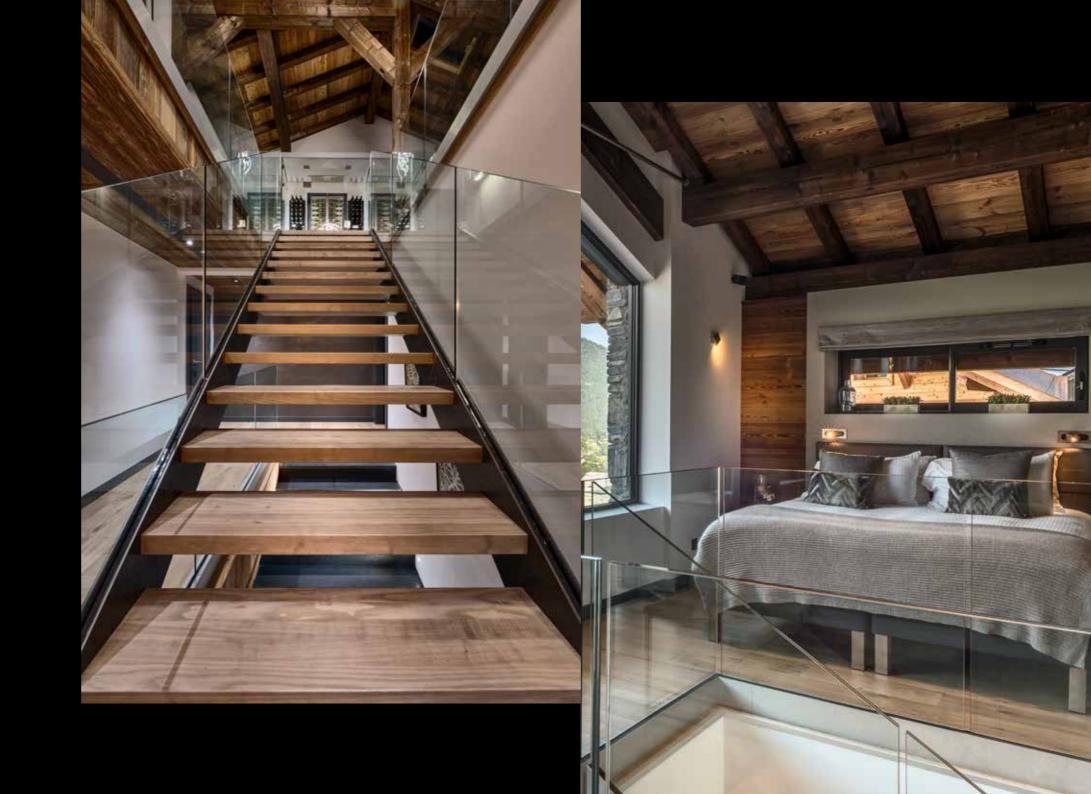

#### Amazing spaces

Vast living and dining spaces, spill out onto generous terraces, merging indoor and outdoor living.

Oversized bedrooms & bathrooms and multiple master suites.

#### KEY BENEFITS

Huge top floor master suite. Vast (>100m²) living level with lounge, kitchen, dining and separate TV area.

Unusually large ensuite bedrooms, including 3 masters.

Large ski bootroom and ample stotage