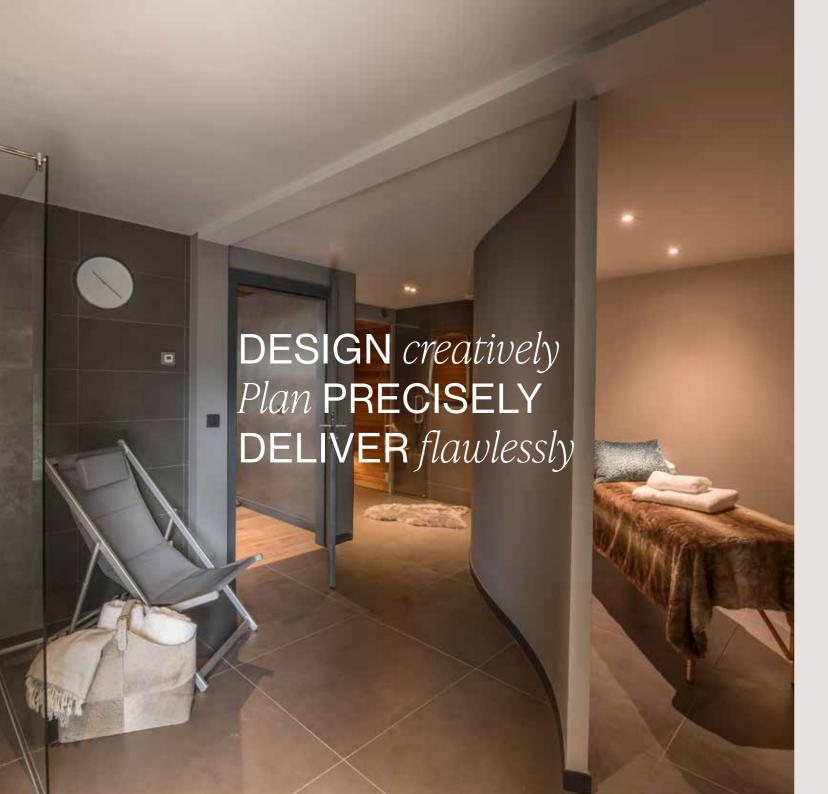

#### Pure luxury

Luxurious indoor spa areas featuring sauna and/or steam room, dedicated outdoor jacuzzi spaces, and in some cases a swimspa or the option of an outdoor pool.

Generous living space.

Large sunny dining terrace off the living area.

Spa with sauna (or option for hammam) and treatment room, dedicated spa and jacuzzi terrace.

Option to create 4th Master suite

Optional upgrades: Potential for outdoor or indoor pool or integrated swimspa.

Spa with sauna (or option for hammam) and treatment room, leading out to a private garden with integrated swim spa.

Optional upgrades: Potential for outdoor pool, or indoor pool within the basement.

Vast customisable basement able to accommodate a cinema room, gym, games area, or even an indoor pool to suit the your needs.

Large spa with sauna and hammam, flexible treatment area and spacious outdoor jacuzzi terrace.

Alternative options for 5, 6, or 7 bedrooms

Option to merge top floor bedrooms to create a superb master suite, and/or replacing indoor spa and or games/TV room with a bedroom.