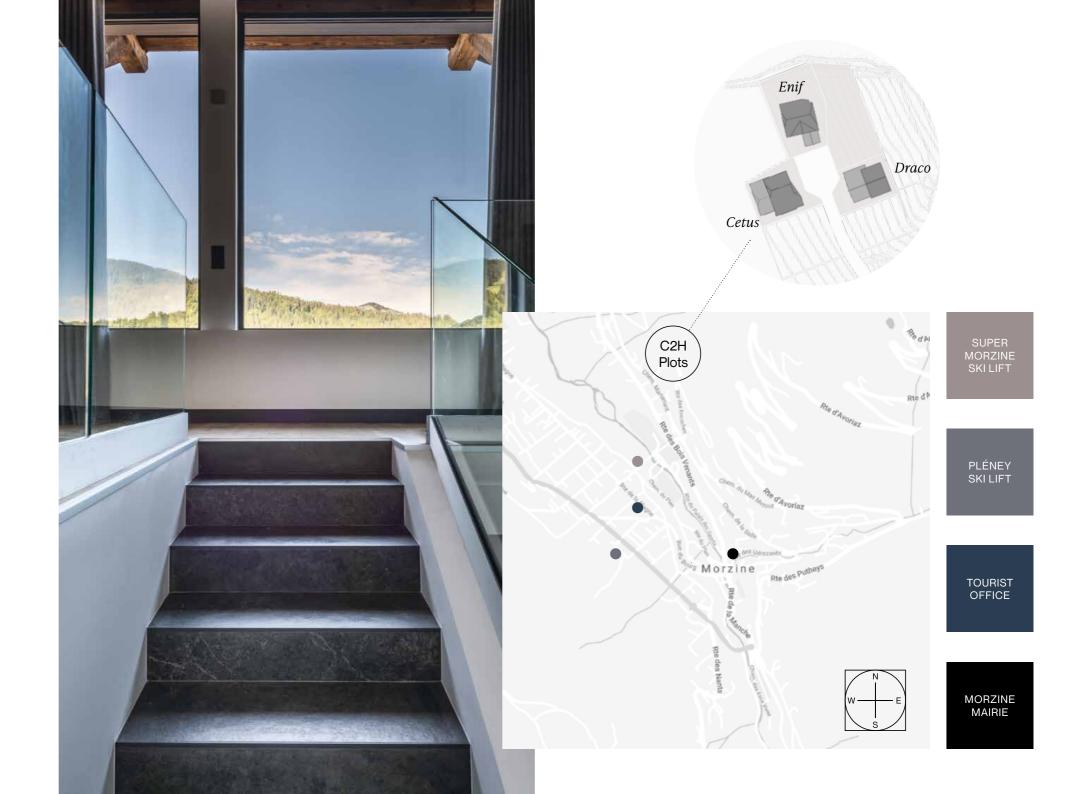

# A prestigious new community in an exceptional location.

Les Bois Venants development is situated just a short walk from Morzine centre and the Super Morzine lift. This private enclave has a restricted number of plots, allowing for the development of luxury residences.

On the sunny side of Morzine, our individually designed luxury chalets offer breathtaking views of multiple peaks, including Pleney, Nyon and Roc d'Enfer.

# Development overview

C2h is offering three design-led chalets for off-plan purchase. Each chalet is optimised for the plot, ranging from  $373m^2$  to  $448m^2$ , with five or more en-suite bedrooms.