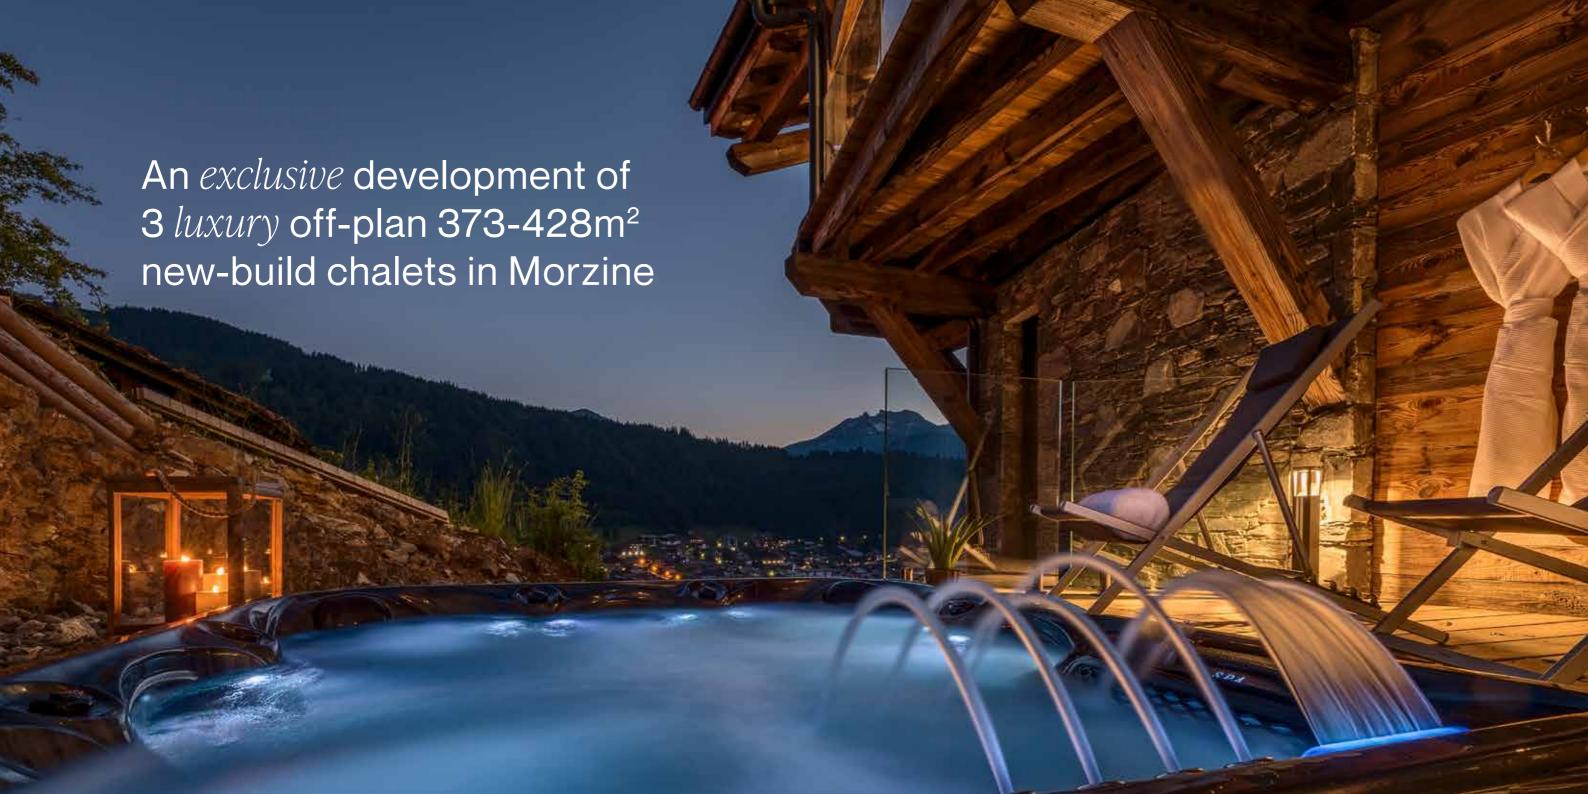

# Development overview

C2h is offering three design-led chalets for off-plan purchase. Each chalet is optimised for the plot, ranging from  $373m^2$  to  $448m^2$ , with five or more en-suite bedrooms.

#### Pure luxury

Luxurious indoor spa areas featuring sauna and/or steam room, dedicated outdoor jacuzzi spaces, and in some cases a swimspa or the option of an outdoor pool.