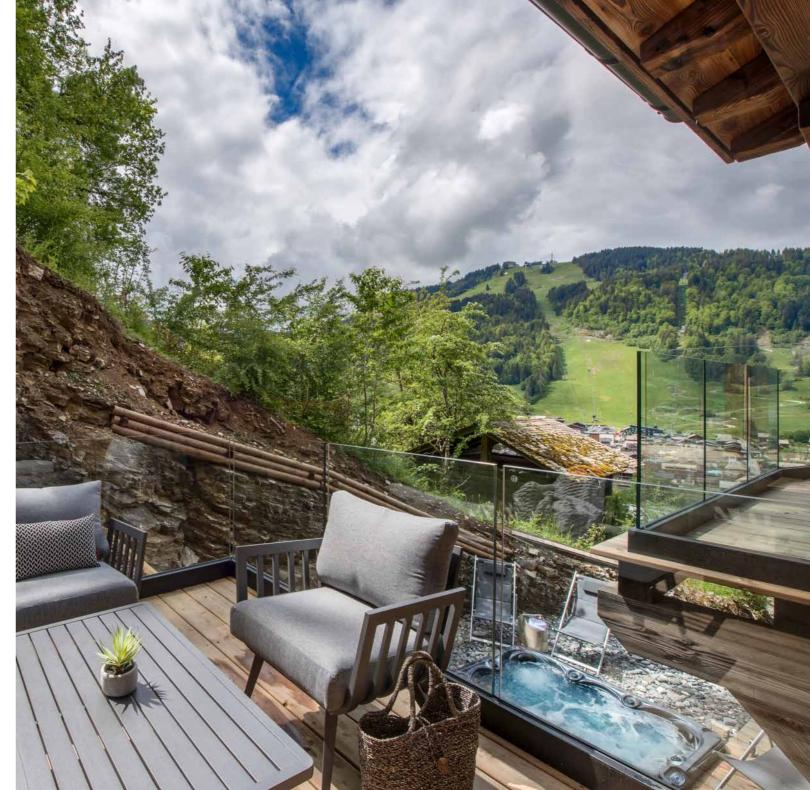

#### Beautiful scenery

Outstanding panoramic views across all our greatest peaks. Multiple terraces with southerly aspects.

#### Pure luxury

Luxurious indoor spa areas featuring sauna and/or steam room, dedicated outdoor jacuzzi spaces, and in some cases a swimspa or the option of an outdoor pool.